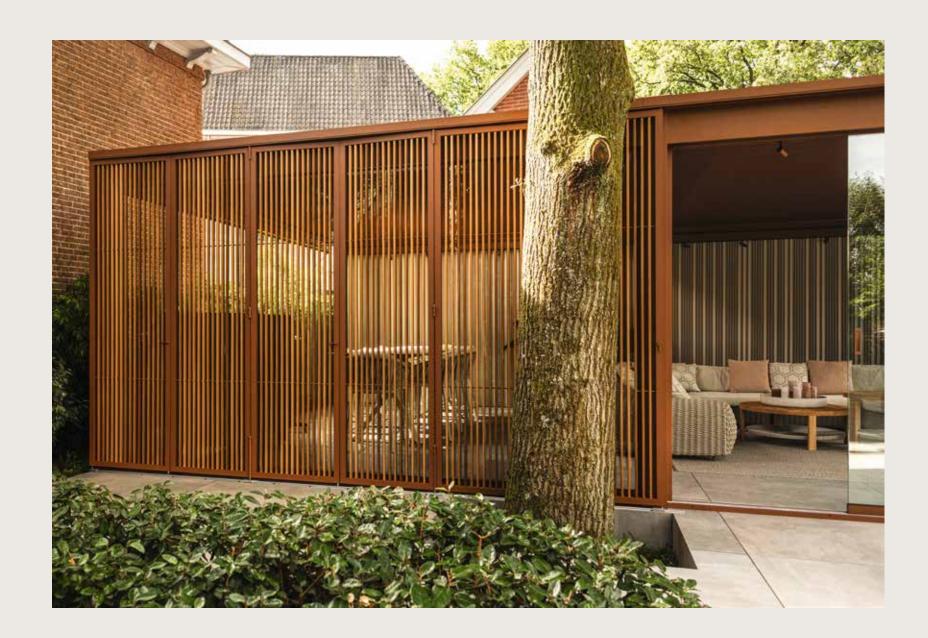

# INTELLIGENT ENGINEERING

Amani was born at the intersection of passion and creativity. Through continuous development, it redefines the possibilities of personalized outdoor design. Its modular platform offers maximum creative freedom and endless customization options when configuring your outdoor living space. Shift columns away from corners, add large overhangs as louvered canopies, or combine up to four different side element per site. Amani is the pinnacle of innovative engineering, backed by Renson's expertise since 1909.

# SHIFTED COLUMNS FOR AN UNINTERRUPTED VIEW

Shifting columns enables a new level of architectural freedom. The possibilities are endless. Let it inspire you to redefine the boundaries of your unique outdoor space.