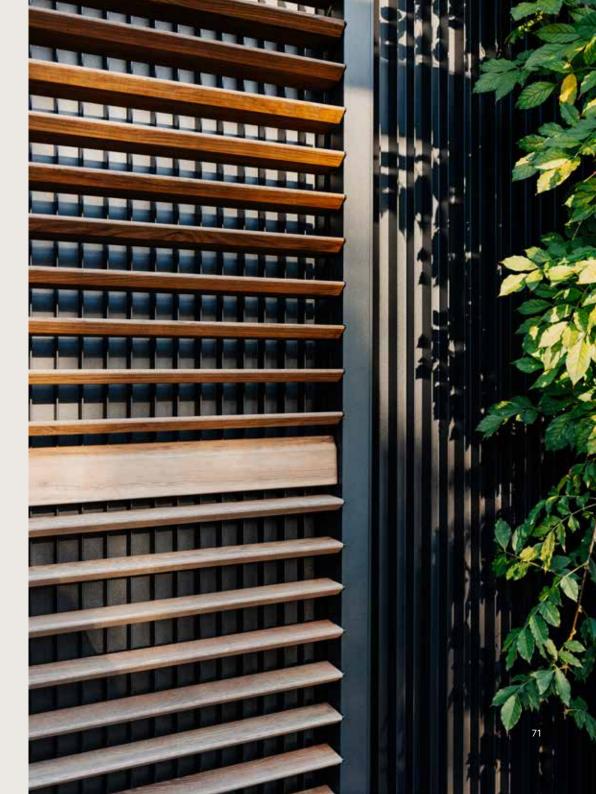

# ALUMINUM ROOF WITH ROTATING BLADES

A louvered roof allows you to rotate the blades up to 150°, giving you full control over how much direct sunlight enters your outdoor space (picture left). Keep the blades closed to completely block direct sunlight (picture below).

# THE LOUVERED CANOPY SIGNATURE AMANI

The louvered canopy is a fixed sun-shading solution with vertical blades mounted on the exterior of the patio cover. It adds visual appeal while allowing you to regulate sunlight without obstructing your outdoor view. In the summer, when the sun is high, the louvered canopy provides extra shade under the patio cover. In the winter, with the sun lower in the sky, it allows more natural light to filter through. Crafted from powder-coated aluminum to match your patio cover, the louvered canopy helps create a cohesive, calming outdoor space.