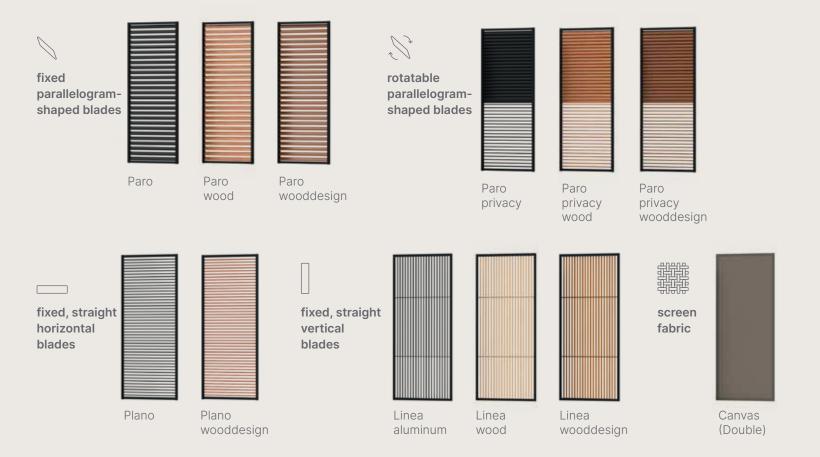

## SUN PROTECTION PANELS LOGGIA FOLDING - SLIDING - FIXED

Sun protection panels mounted seamlessly as side walls of your patio cover. They can be fixed in place or opened by folding or sliding, depending on your needs. Add panels with fabric, wooden horizontal or vertical blades or aluminum horizontal blades (also available in wooddesign).

Folding panels

Sliding panels

Fixed panels

Choose from inserts made of wooden or aluminum blades, wooddesign, fiberglass fabric or Mixtrim. Optional privacy blades.

## Wood - Paro (Privacy): Thermo-ash wood

Linea: Thermo-ayous wood
 (sustainable alternative to tropical hardwood)

#### Wooddesign

Aluminum blades in woodlook design are available in three alternatives: white oak, natural oak and walnut. Thanks to their textured grain and colorfast powder coating, the blades offer the warm appearance of real wood-without the upkeep.