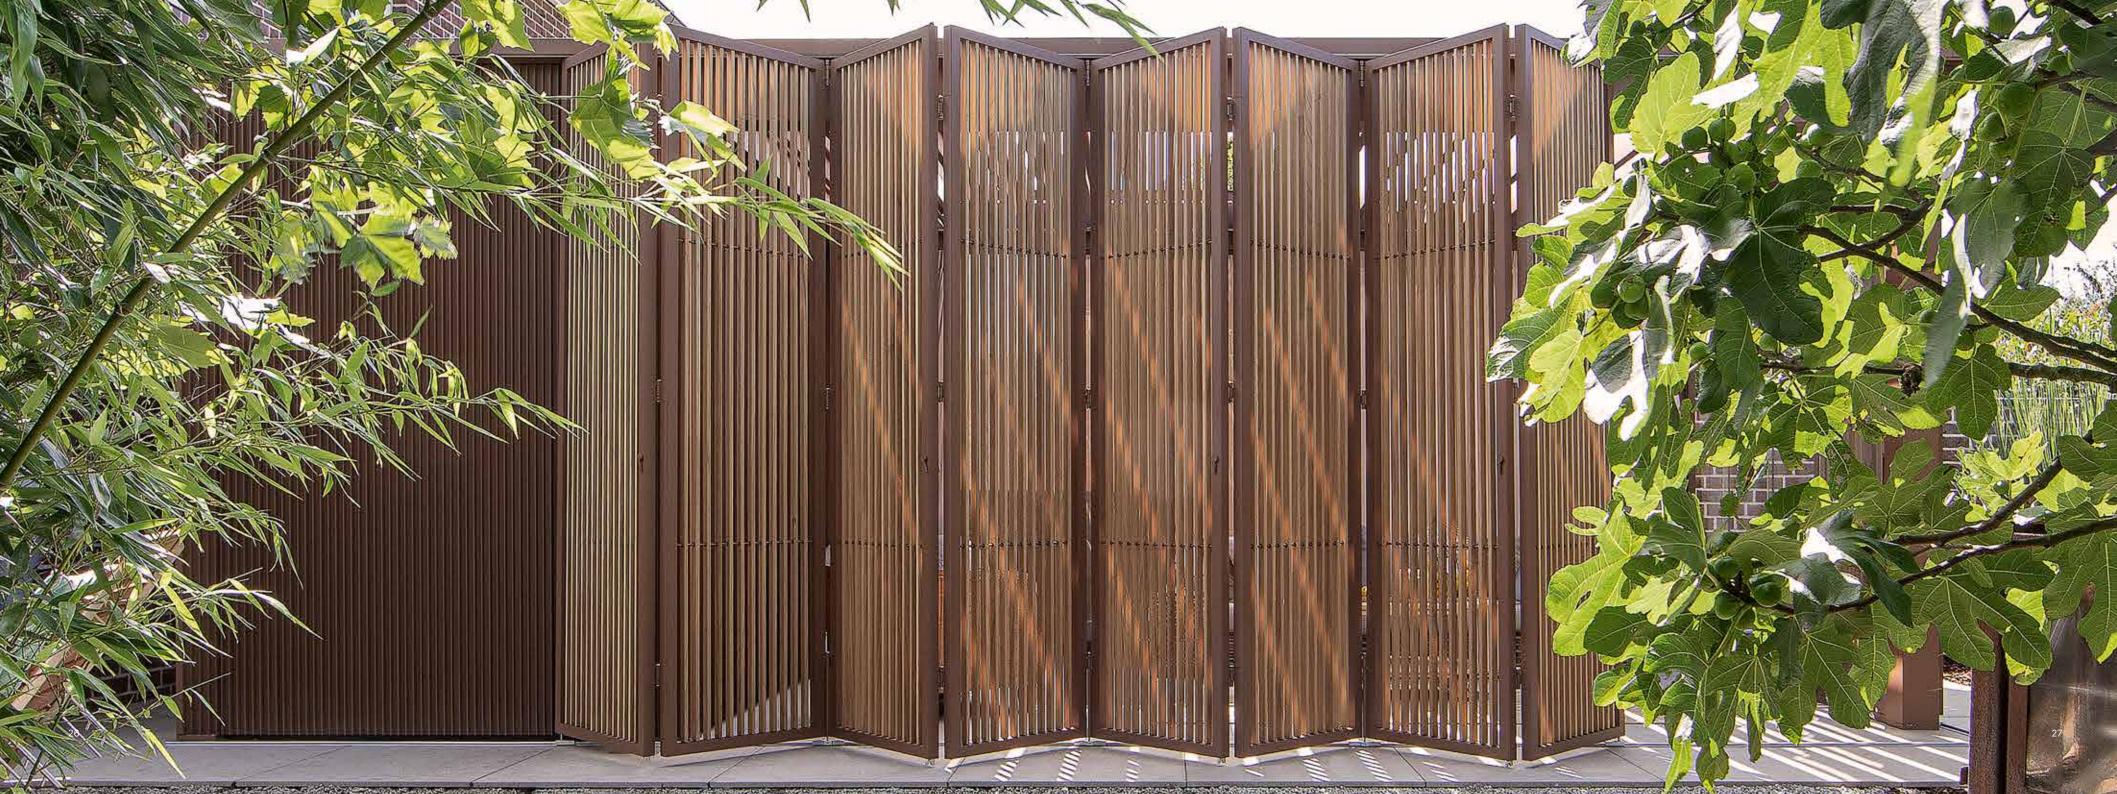

## SUN PROTECTION PANELS LOGGIA FOLDING - SLIDING - FIXED

Sun protection panels mounted seamlessly as side walls of your patio cover. They can be fixed in place or opened by folding or sliding, depending on your needs. Add panels with fabric, wooden horizontal or vertical blades or aluminum horizontal blades (also available in wooddesign).

Folding panels

Sliding panels

Fixed panels

Choose from inserts made of wooden or aluminum blades, wooddesign, fiberglass fabric or Mixtrim. Optional privacy blades.