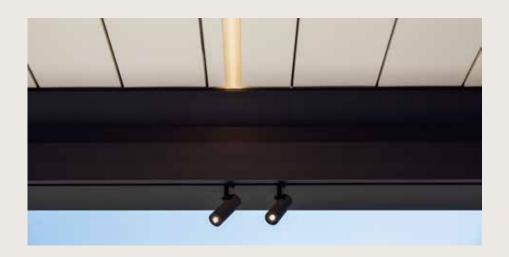

### FUNCTIONAL LIGHTING

Dimmable spot lights seamlessly integrated into the rail system. You can choose where they are mounted and can rotate them to highlight the desired area or object.

Lineo LED
Integrated functional lighting within the bladed roof, delivering even light distribution across the blade.