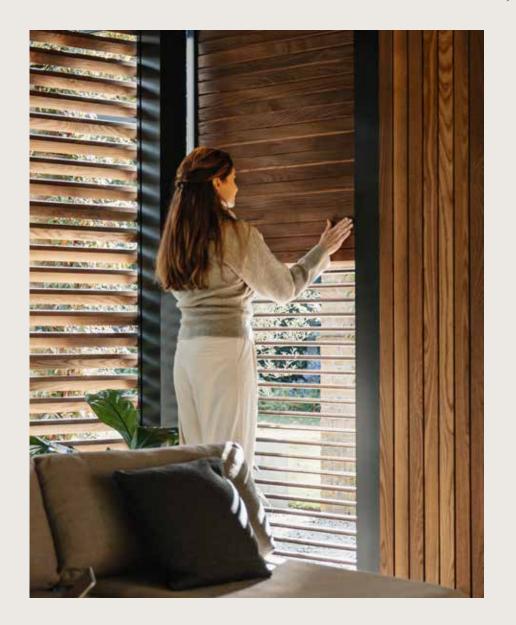

# ALUMINUM ROOF WITH ROTATING BLADES

A louvered roof allows you to rotate the blades up to 150°, giving you full control over how much direct sunlight enters your outdoor space (picture left). Keep the blades closed to completely block direct sunlight (picture below).

You can find more information about the different roof types on page 52.