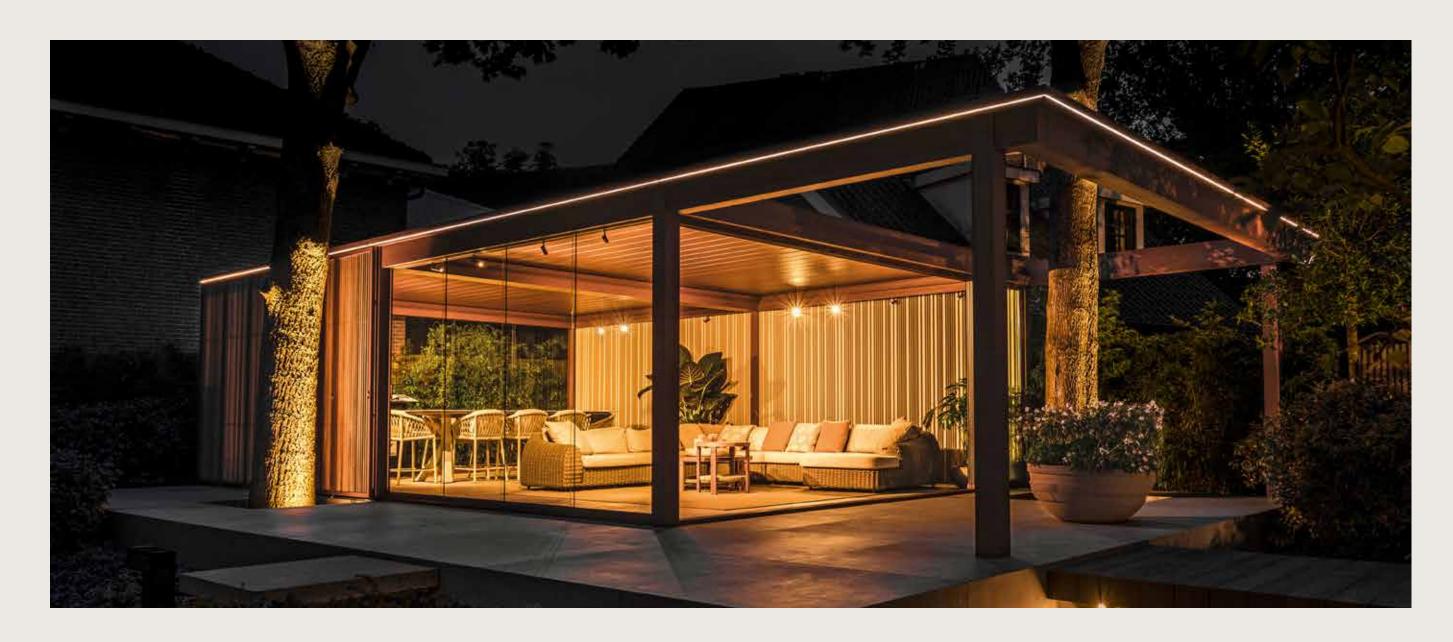

Amani, architectural design for exclusive outdoor living.

Pure comfort, architectural design and innovative engineering: Amani is a customized blend of luxury and serenity that offers you an immersive space to unwind and to enjoy outdoor living to the fullest. However and whenever you like.

# COMFORT

Amani is the very essence of comfort, where nature's embrace rejuvenates and inspires. It offers a modern and luxurious outdoor space, where you'll find the peace of mind you've been looking for, all year round.

### LIGHTING

The right lighting enhances the beauty and functionality of your outdoor space. Whether you're setting a cozy mood for intimate gatherings, creating a vibrant atmosphere for lively celebrations, or designing a place to focus and be productive, our lighting options adapt to every moment.

Choose from a range of dimmable LED solutions in warm or pure white, integrated into the main structure, the louvered canopy, blades, or side elements of your patio cover. Let us guide you through the possibilities and help you create the perfect glow to turn your pergola into a magical evening hideaway.