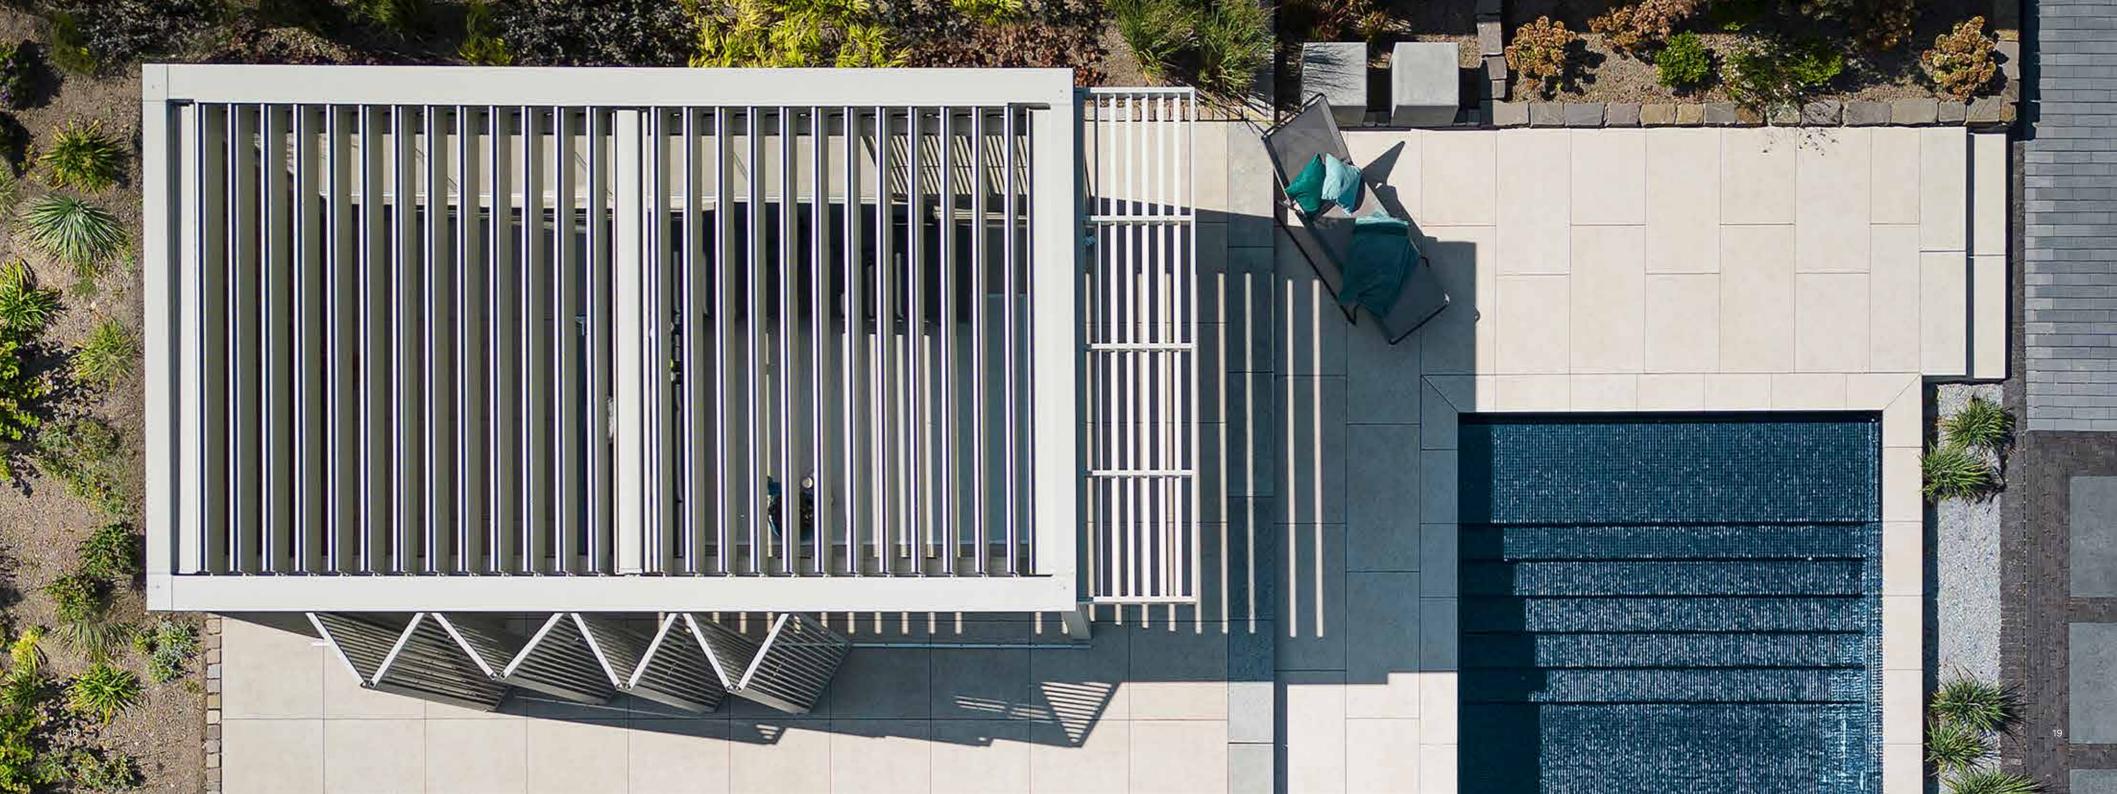

# ALUMINUM ROOF WITH ROTATING BLADES

A louvered roof allows you to rotate the blades up to 150°, giving you full control over how much direct sunlight enters your outdoor space (picture left). Keep the blades closed to completely block direct sunlight (picture below).

# THE LOUVERED CANOPY SIGNATURE AMANI

The louvered canopy is a fixed sun-shading solution with vertical blades mounted on the exterior of the patio cover. It adds visual appeal while allowing you to regulate sunlight without obstructing your outdoor view. In the summer, when the sun is high, the louvered canopy provides extra shade under the patio cover. In the winter, with the sun lower in the sky, it allows more natural light to filter through. Crafted from powder-coated aluminum to match your patio cover, the louvered canopy helps create a cohesive, calming outdoor space.

# SUN PROTECTION SCREENS FULLY CONCEALED ZIPSHADE

Add fabric screens on the side of your patio cover for extra sun protection, as well as wind protection and privacy. Thanks to the Zipshade system\* the fabric is invisibly integrated in the guiding channels of the columns. The screen head box perfectly blends in the cover's supporting structure resulting into a sleek, minimalist design.

## SUN PROTECTION PANELS LOGGIA FOLDING - SLIDING - FIXED

Sun protection panels mounted seamlessly as side walls of your patio cover. They can be fixed in place or opened by folding or sliding, depending on your needs. Add panels with fabric, wooden horizontal or vertical blades or aluminum horizontal blades (also available in wooddesign).