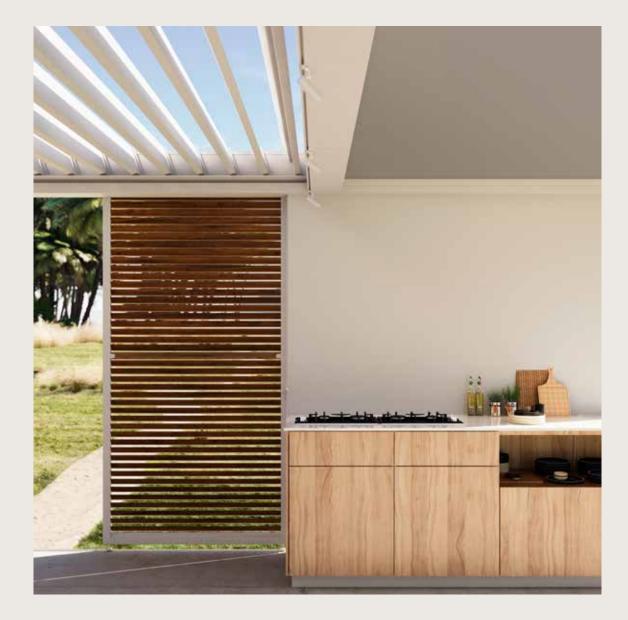

# ALUMINUM ROOF WITH ROTATING BLADES

A louvered roof allows you to rotate the blades up to 150°, giving you full control over how much direct sunlight enters your outdoor space (picture left). Keep the blades closed to completely block direct sunlight (picture below).

# FIXED WALL FOR EXTRA DESIGN OR A FUNCTIONAL TOUCH

Adding a fixed wall can serve both aesthetic and functional purposes. When combined with a fixed roof, it can even create a convenient storage space with a sliding door. The exterior wall can be finished with Renson's aluminum façade cladding, while the interior can be customized with wood or other materials (not provided by Renson).