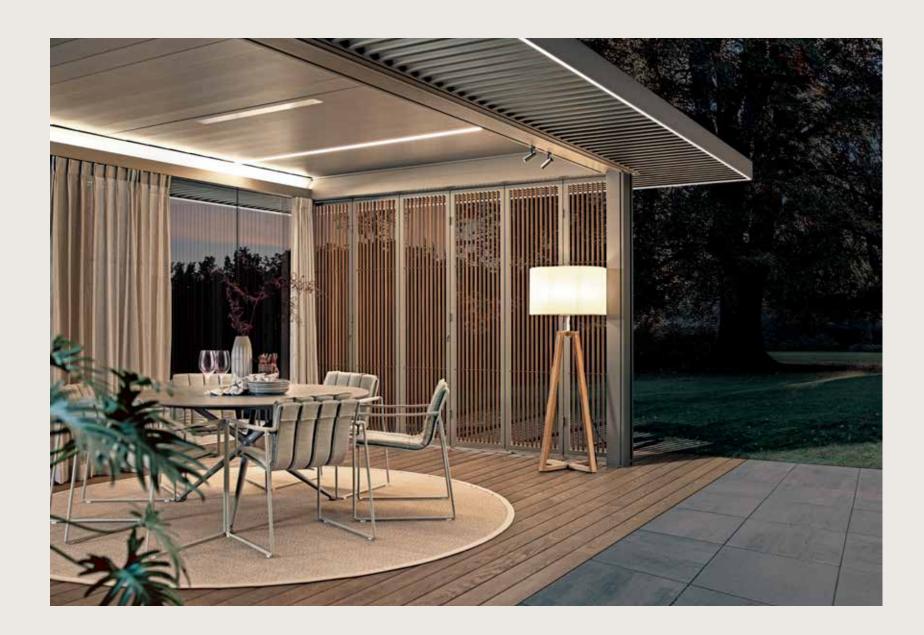

## SUN PROTECTION PANELS LOGGIA FOLDING - SLIDING - FIXED

Sun protection panels mounted seamlessly as side walls of your patio cover. They can be fixed in place or opened by folding or sliding, depending on your needs. Add panels with fabric, wooden horizontal or vertical blades or aluminum horizontal blades (also available in wooddesign).

Folding panels

Sliding panels

Fixed panels

Choose from inserts made of wooden or aluminum blades, wooddesign, fiberglass fabric or Mixtrim. Optional privacy blades.

# OUTDOOR CURTAINS TO CREATE EXTRA COMFORT

Durable, weather-resistant curtains that add a stylish, elegant touch to your patio cover. Choose between twelve colors. At your local Amani showroom you can see our fabric sampler and get tailored advice from an authorized dealer to find the perfect fit for your project.