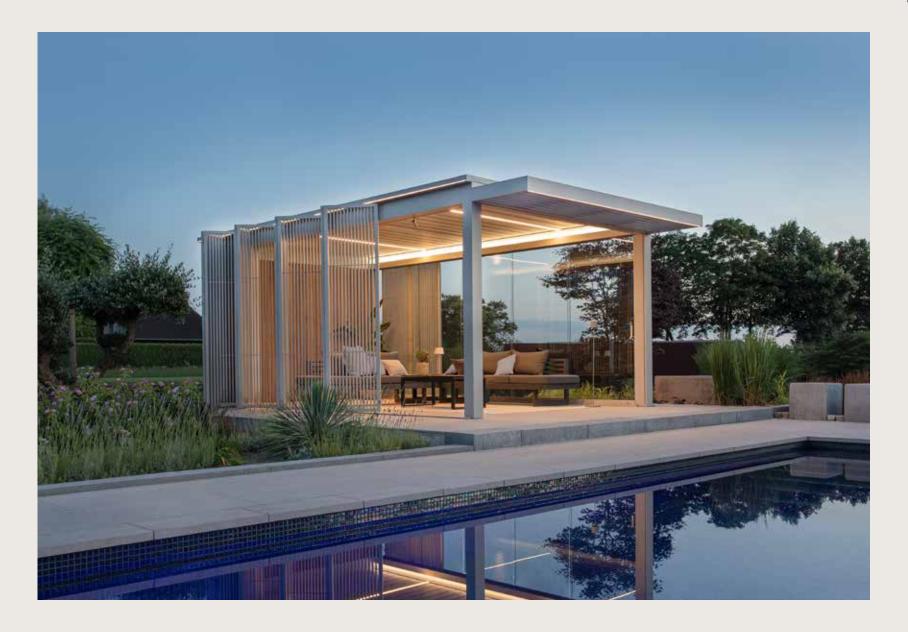

# INTELLIGENT ENGINEERING

Amani was born at the intersection of passion and creativity. Through continuous development, it redefines the possibilities of personalized outdoor design. Its modular platform offers maximum creative freedom and endless customization options when configuring your outdoor living space. Shift columns away from corners, add large overhangs as louvered canopies, or combine up to four different side element per site. Amani is the pinnacle of innovative engineering, backed by Renson's expertise since 1909.

## TAILOR-MADE

Amani is your personalized architectural masterpiece.

Completely tailor-made to your taste, needs and lifestyle, it is the ultimate outdoor space: more refined, complete and multi-functional than ever before.

# SHIFTED COLUMNS FOR AN UNINTERRUPTED VIEW

Shifting columns enables a new level of architectural freedom. The possibilities are endless. Let it inspire you to redefine the boundaries of your unique outdoor space.