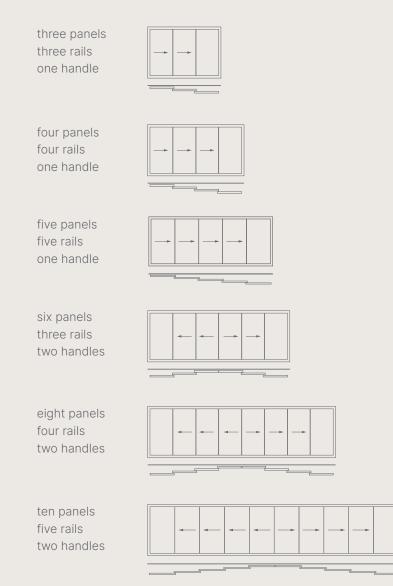

# INTELLIGENT ENGINEERING

Amani was born at the intersection of passion and creativity. Through continuous development, it redefines the possibilities of personalized outdoor design. Its modular platform offers maximum creative freedom and endless customization options when configuring your outdoor living space. Shift columns away from corners, add large overhangs as louvered canopies, or combine up to four different side element per site. Amani is the pinnacle of innovative engineering, backed by Renson's expertise since 1909.