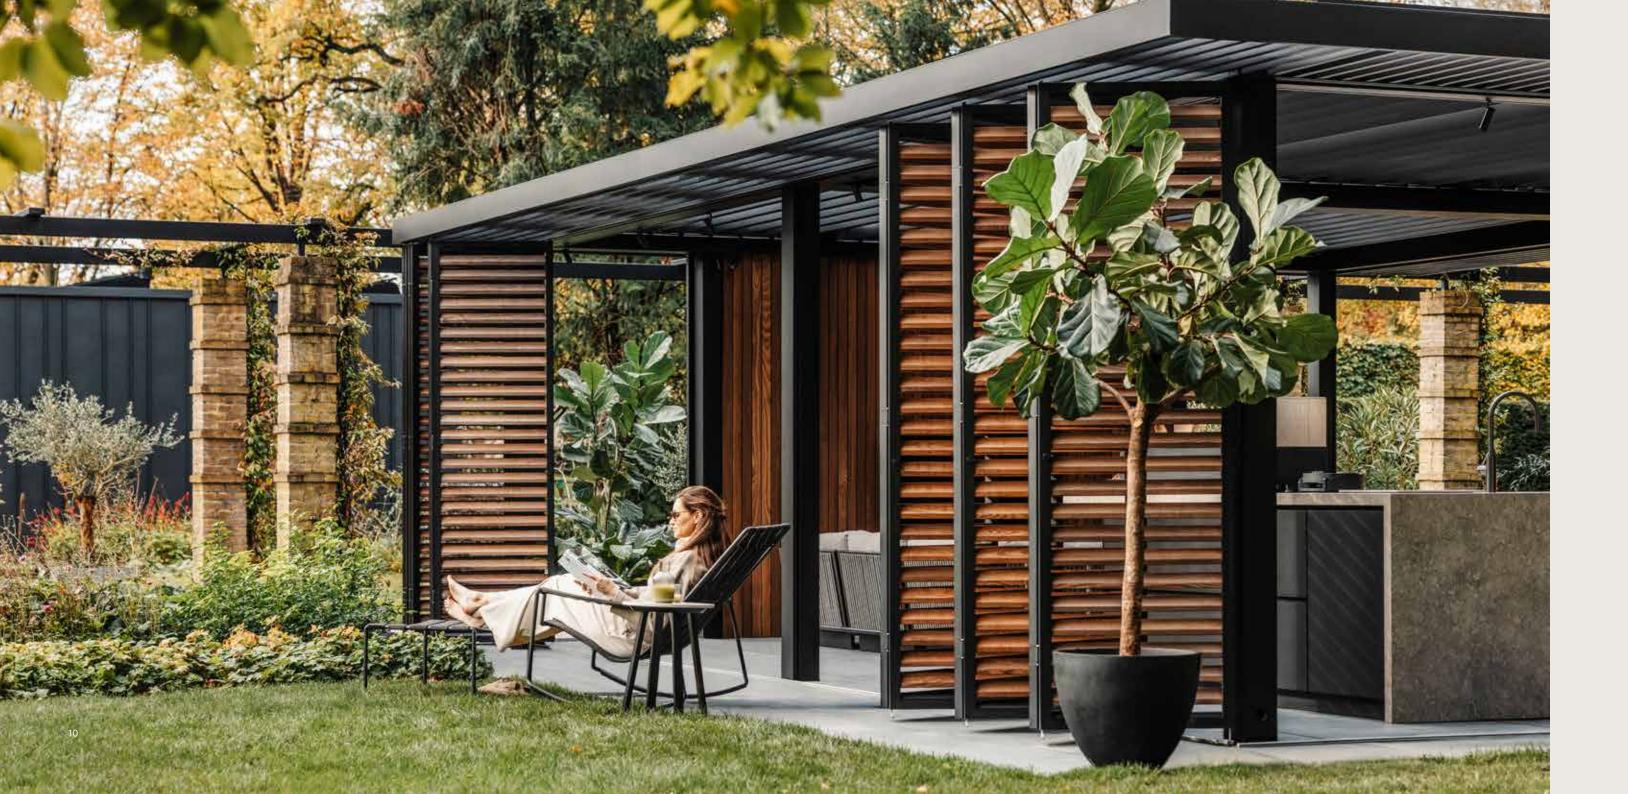

## SUN PROTECTION PANELS LOGGIA FOLDING - SLIDING - FIXED

Sun protection panels mounted seamlessly as side walls of your patio cover. They can be fixed in place or opened by folding or sliding, depending on your needs. Add panels with fabric, wooden horizontal or vertical blades or aluminum horizontal blades (also available in wooddesign).

Folding panels

Sliding panels

Fixed panels

Choose from inserts made of wooden or aluminum blades, wooddesign, fiberglass fabric or Mixtrim. Optional privacy blades.

#### Wooddesign

Aluminum blades in woodlook design are available in three alternatives: white oak, natural oak and walnut. Thanks to their textured grain and colorfast powder coating, the blades offer the warm appearance of real wood-without the upkeep.