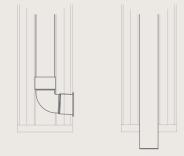

the ground

the terrace

Integrated water drainage

Rainwater is channeled through a concealed drainpipe, seamlessly integrated into the column(s) of your choice.