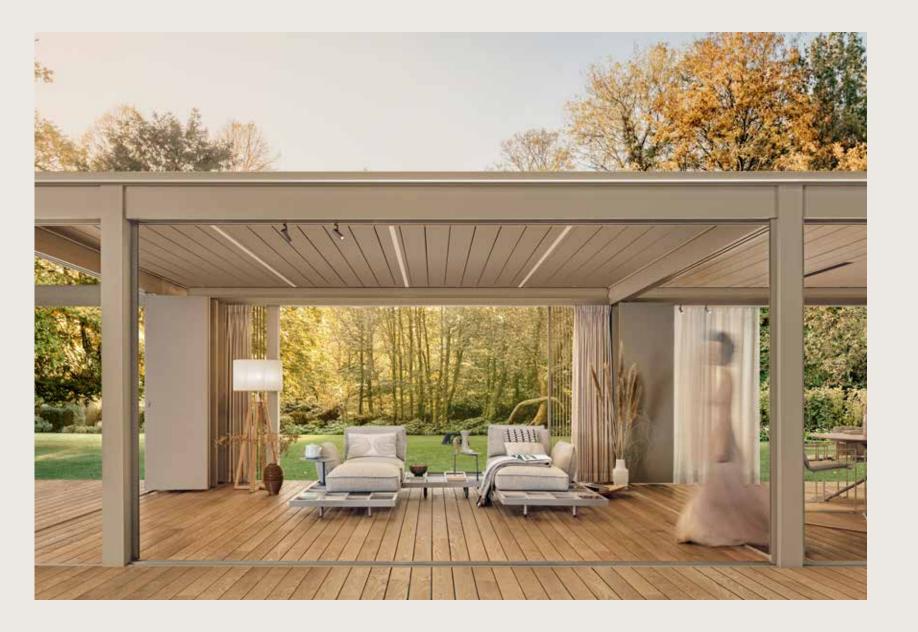

## SHELTER

At Renson, we believe you should be able to enjoy comfortable outdoor living all year long, no matter the weather. That's why we have developed a wide range of optional features and innovative technologies to help you create the perfect level of comfort and stay protected at all times

# GLASS SLIDING PANELS FOR AN UNOBSTRUCTED OUTSIDE VIEW

Fully transparent sliding glass panels made of 3/8 inch (10 mm) tempered safety glass offers protection from cold, rain and wind. The top rail is fully integrated into the structure of your patio cover, while the bottom rail features a durable guide system that allows smooth operation, even on sloped terraces.

The aluminum-coated handle matches the structure frame for a cohesive look. For added privacy, choose a matte glass finish. You can also integrate a knob, key lock, or hex key for extra security.

Top rail fully integrated

Highly durable guide, even on a sloped terrace

Aluminum-coated handle (can be used on both sides)

Amani gives you the flexibility to combine up to four different infill options on each side of your patio cover for maximum comfort: glass panels, curtains, screens and Loggia panels.