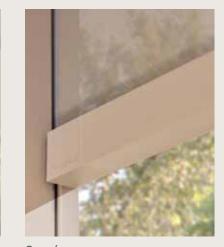

# SUN PROTECTION SCREENS FULLY CONCEALED ZIPSHADE

Add fabric screens on the side of your patio cover for extra sun protection, as well as wind protection and privacy. Thanks to the Zipshade system\* the fabric is invisibly integrated in the guiding channels of the columns. The screen head box perfectly blends in the cover's supporting structure resulting into a sleek, minimalist design.

Want to make sure you choose the right fabric? Explore our fabric sampler and get personalized advice at your local Amani showroom.

Privacy screen
Fibre glass fabric with 1%
openness for enhanced privacy