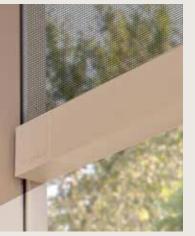

# SUN PROTECTION SCREENS FULLY CONCEALED ZIPSHADE

Add fabric screens on the side of your patio cover for extra sun protection, as well as wind protection and privacy. Thanks to the Zipshade system\* the fabric is invisibly integrated in the guiding channels of the columns. The screen head box perfectly blends in the cover's supporting structure resulting into a sleek, minimalist design.

Want to make sure you choose the right fabric? Explore our fabric sampler and get personalized advice at your local Amani showroom.

Privacy screen
Fibre glass fabric with 1%
openness for enhanced privacy