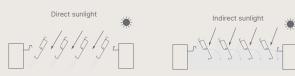

### LOUVERED ROOF FOR MAXIMUM CONTROL OF SUNLIGHT

Durable aluminum louvers rotate up to 150° and are easy to control with a motorized RTS system. The blades have integrated brush seals that ensure a soft closing of the roof. Blades are available in wooddesign or in any RAL color. Depending on the orientation of your installation and how the sun moves across your patio throughout the day, you can choose a blade direction that either maximizes natural light or offers optimal shade. Our authorized Amani dealers will guide you in selecting the best blade orientation to suit your project.

### Sun protection - keep light out when open

#### Maximum sunlight - bring light in when open