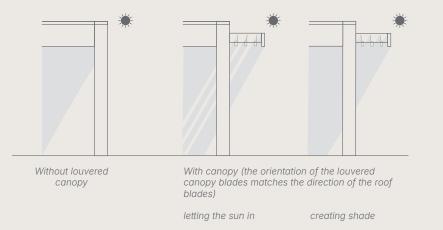

# ALUMINUM ROOF WITH ROTATING BLADES

A louvered roof allows you to rotate the blades up to 150°, giving you full control over how much direct sunlight enters your outdoor space (picture left). Keep the blades closed to completely block direct sunlight (picture below).

### LOUVERED ROOF FOR MAXIMUM CONTROL OF SUNLIGHT

Durable aluminum louvers rotate up to 150° and are easy to control with a motorized RTS system. The blades have integrated brush seals that ensure a soft closing of the roof. Blades are available in wooddesign or in any RAL color. Depending on the orientation of your installation and how the sun moves across your patio throughout the day, you can choose a blade direction that either maximizes natural light or offers optimal shade. Our authorized Amani dealers will guide you in selecting the best blade orientation to suit your project.

### Sun protection - keep light out when open

#### Maximum sunlight - bring light in when open