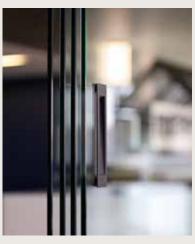

# GLASS SLIDING PANELS FOR AN UNOBSTRUCTED OUTSIDE VIEW

Fully transparent sliding glass panels made of 3/8 inch (10 mm) tempered safety glass offers protection from cold, rain and wind. The top rail is fully integrated into the structure of your patio cover, while the bottom rail features a durable guide system that allows smooth operation, even on sloped terraces.

The aluminum-coated handle matches the structure frame for a cohesive look. For added privacy, choose a matte glass finish. You can also integrate a knob, key lock, or hex key for extra security.

Top rail fully integrated

Highly durable guide, even on a sloped terrace

Aluminum-coated handle (can be used on both sides)

Amani gives you the flexibility to combine up to four different infill options on each side of your patio cover for maximum comfort: glass panels, curtains, screens and Loggia panels.