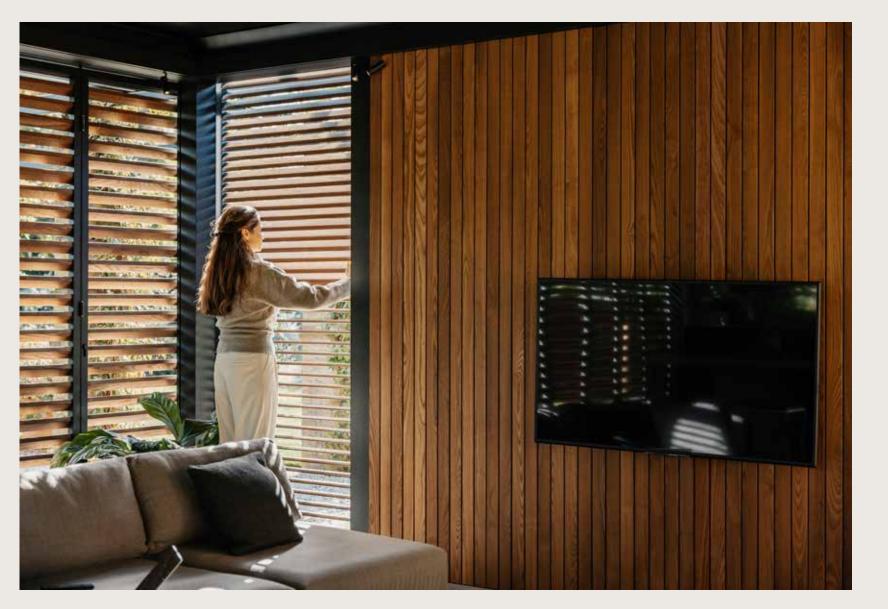

# ALUMINUM ROOF WITH ROTATING BLADES

A louvered roof allows you to rotate the blades up to 150°, giving you full control over how much direct sunlight enters your outdoor space (picture left). Keep the blades closed to completely block direct sunlight (picture below).

You can find more information about the different roof types on page 52.