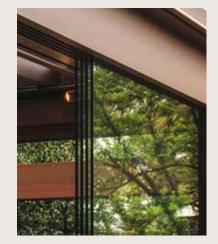

# SUN PROTECTION SCREENS FULLY CONCEALED ZIPSHADE

Add fabric screens on the side of your patio cover for extra sun protection, as well as wind protection and privacy. Thanks to the Zipshade system\* the fabric is invisibly integrated in the guiding channels of the columns. The screen head box perfectly blends in the cover's supporting structure resulting into a sleek, minimalist design.

Want to make sure you choose the right fabric? Explore our fabric sampler and get personalized advice at your local Amani showroom.

Privacy screen
Fibre glass fabric with 1%
openness for enhanced privacy

Natté screen
Tightly woven Fiberglass fabric
with 3% openness

Sergé screen
Tightly woven Fiberglass
fabric with 5% openness

Tuffscreen Insect mesh

<sup>\*</sup> original name "Fixscreen"