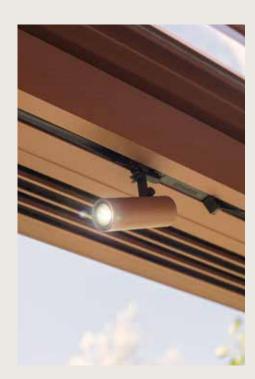

### FUNCTIONAL LIGHTING

Dimmable spot lights seamlessly integrated into the rail system. You can choose where they are mounted and can rotate them to highlight the desired area or object.

Lineo LED
Integrated functional lighting within the bladed roof, delivering even light distribution across the blade.