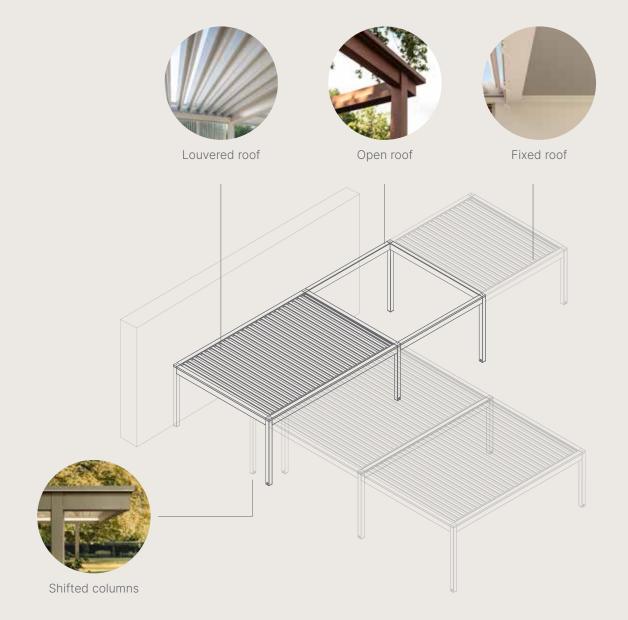

### Mastering sunlight

p.12

p.32

p.42

Aluminum roof The louvered canopy Sun protection screens Sun protection panels Outdoor curtains Translucent blades

Shifted columns

Bi-color

### INTELLIGENT ENGINEERING

Tailor-made

p.52

Louvered roof Fixed roof Open roof

CUSTOMIZATION

p.60 Design styles Fixed, non-rotating blade p.62 Front cover p.63 Power outlet p.64

QUALITY

Structural strength p.68 p.70 Sustainability

# INTELLIGENT ENGINEERING

Amani was born at the intersection of passion and creativity. Through continuous development, it redefines the possibilities of personalized outdoor design. Its modular platform offers maximum creative freedom and endless customization options when configuring your outdoor living space. Shift columns away from corners, add large overhangs as louvered canopies, or combine up to four different side element per site. Amani is the pinnacle of innovative engineering, backed by Renson's expertise since 1909.

### LOUVERED ROOF FOR MAXIMUM CONTROL OF SUNLIGHT

Durable aluminum louvers rotate up to 150° and are easy to control with a motorized RTS system. The blades have integrated brush seals that ensure a soft closing of the roof. Blades are available in wooddesign or in any RAL color. Depending on the orientation of your installation and how the sun moves across your patio throughout the day, you can choose a blade direction that either maximizes natural light or offers optimal shade. Our authorized Amani dealers will guide you in selecting the best blade orientation to suit your project.

## FIXED ROOF AN AESTHETIC OPTION FOR OPTIMAL PROTECTION

A strong yet stylish roof featuring an anti-condensation fabric on the underside and a steel plate on top, designed for maximum protection against the elements. When combining a fixed roof with fixed side walls, you can also create a storage space as part of your outdoor living space.

# OPEN ROOF TO BECOME ONE WITH NATURE

A fully open roof invites a deeper connection with nature, bringing the outdoors in like never before.

# SHIFTED COLUMNS FOR AN UNINTERRUPTED VIEW

Shifting columns enables a new level of architectural freedom. The possibilities are endless. Let it inspire you to redefine the boundaries of your unique outdoor space.