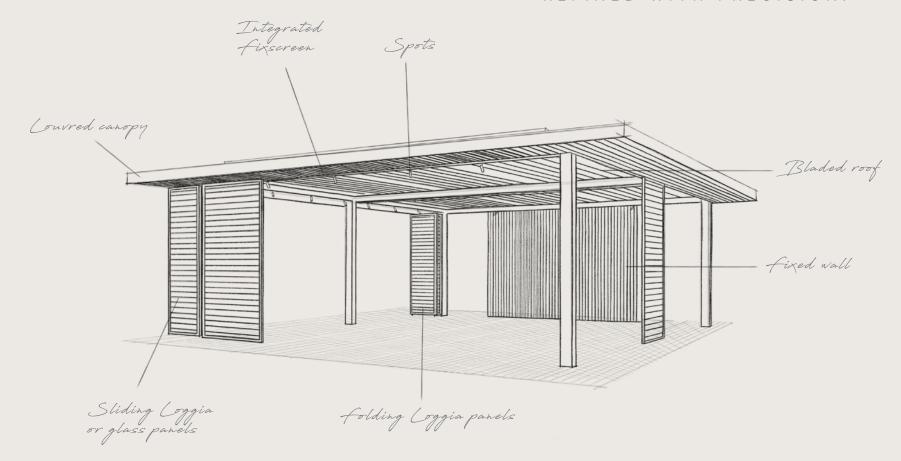

# ALUMINUM ROOF WITH ROTATING BLADES

A louvered roof allows you to rotate the blades up to 150°, giving you full control over how much direct sunlight enters your outdoor space (picture left). Keep the blades closed to completely block direct sunlight (picture below).

# THE LOUVERED CANOPY SIGNATURE AMANI

The louvered canopy is a fixed sun-shading solution with vertical blades mounted on the exterior of the patio cover. It adds visual appeal while allowing you to regulate sunlight without obstructing your outdoor view. In the summer, when the sun is high, the louvered canopy provides extra shade under the patio cover. In the winter, with the sun lower in the sky, it allows more natural light to filter through. Crafted from powder-coated aluminum to match your patio cover, the louvered canopy helps create a cohesive, calming outdoor space.

# SUN PROTECTION SCREENS FULLY CONCEALED ZIPSHADE

Add fabric screens on the side of your patio cover for extra sun protection, as well as wind protection and privacy. Thanks to the Zipshade system\* the fabric is invisibly integrated in the guiding channels of the columns. The screen head box perfectly blends in the cover's supporting structure resulting into a sleek, minimalist design.

## SUN PROTECTION PANELS LOGGIA FOLDING - SLIDING - FIXED

Sun protection panels mounted seamlessly as side walls of your patio cover. They can be fixed in place or opened by folding or sliding, depending on your needs. Add panels with fabric, wooden horizontal or vertical blades or aluminum horizontal blades (also available in wooddesign).

# GLASS SLIDING PANELS FOR AN UNOBSTRUCTED OUTSIDE VIEW

Fully transparent sliding glass panels made of 3/8 inch (10 mm) tempered safety glass offers protection from cold, rain and wind. The top rail is fully integrated into the structure of your patio cover, while the bottom rail features a durable guide system that allows smooth operation, even on sloped terraces.

# FIXED WALL FOR EXTRA DESIGN OR A FUNCTIONAL TOUCH

Adding a fixed wall can serve both aesthetic and functional purposes. When combined with a fixed roof, it can even create a convenient storage space with a sliding door. The exterior wall can be finished with Renson's aluminum façade cladding, while the interior can be customized with wood or other materials (not provided by Renson).