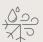

# GLASS SLIDING PANELS FOR AN UNOBSTRUCTED OUTSIDE VIEW

Fully transparent sliding glass panels made of 3/8 inch (10 mm) tempered safety glass offers protection from cold, rain and wind. The top rail is fully integrated into the structure of your patio cover, while the bottom rail features a durable guide system that allows smooth operation, even on sloped terraces.

The aluminum-coated handle matches the structure frame for a cohesive look. For added privacy, choose a matte glass finish. You can also integrate a knob, key lock, or hex key for extra security.

Top rail fully integrated

Highly durable guide, even on a sloped terrace

Aluminum-coated handle (can be used on both sides)

Amani gives you the flexibility to combine up to four different infill options on each side of your patio cover for maximum comfort: glass panels, curtains, screens and Loggia panels.