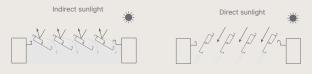

### LOUVERED ROOF FOR MAXIMUM CONTROL OF SUNLIGHT

Durable aluminum louvers rotate up to 150° and are easy to control with a motorized RTS system. The blades have integrated brush seals that ensure a soft closing of the roof. Blades are available in wooddesign or in any RAL color. Depending on the orientation of your installation and how the sun moves across your patio throughout the day, you can choose a blade direction that either maximizes natural light or offers optimal shade. Our authorized Amani dealers will guide you in selecting the best blade orientation to suit your project.

### Sun protection - keep light out when open

#### Maximum sunlight - bring light in when open