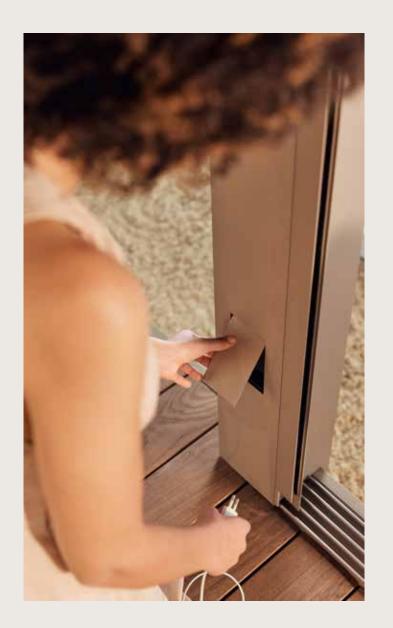

# ELECTRICAL OUTLET FULLY INTEGRATED IN THE COLUMN

Enhance your comfort with a splash resistant (IP55) power socket with 110V or USB-A connection. You can install the outlet at any height you prefer.