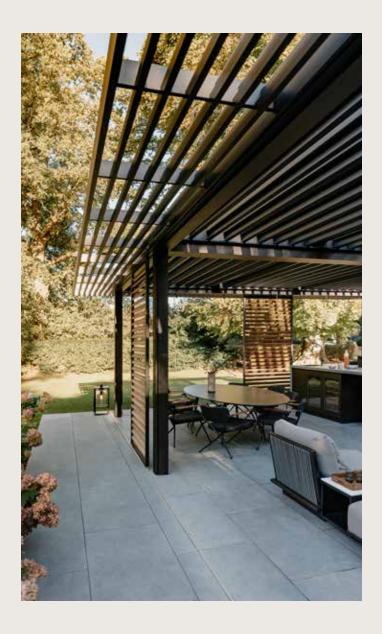

# ALUMINUM ROOF WITH ROTATING BLADES

A louvered roof allows you to rotate the blades up to 150°, giving you full control over how much direct sunlight enters your outdoor space (picture left). Keep the blades closed to completely block direct sunlight (picture below).

# THE LOUVERED CANOPY SIGNATURE AMANI

The louvered canopy is a fixed sun-shading solution with vertical blades mounted on the exterior of the patio cover. It adds visual appeal while allowing you to regulate sunlight without obstructing your outdoor view. In the summer, when the sun is high, the louvered canopy provides extra shade under the patio cover. In the winter, with the sun lower in the sky, it allows more natural light to filter through. Crafted from powder-coated aluminum to match your patio cover, the louvered canopy helps create a cohesive, calming outdoor space.